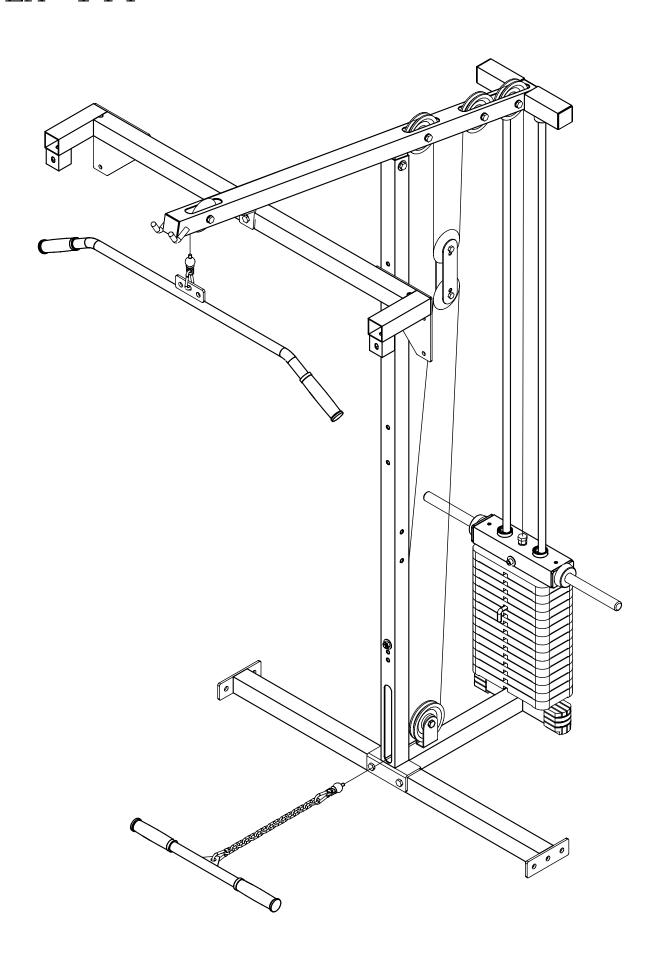

# PLA - 144



## PLA-144

### HARDWARE ILLUSTRATION SHEET

| A1. M10X75 HEX HEAD BOLT                                  | - [1PCS] | A1              | A2      | A        | 3         | A4       |            |
|-----------------------------------------------------------|----------|-----------------|---------|----------|-----------|----------|------------|
| A3. M10X65 HEX HEAD BOLT                                  |          |                 | OF.     |          | OF .      | Ø.       |            |
| A4. M10X40 HEX HEAD BOLTA5. CAP 3/8"X3 1/2" HEX HEAD BOLT |          |                 |         |          |           |          |            |
| A6. STEEL CHAIN                                           |          | A5              | A6      |          |           | A7       |            |
| A7. PON PIN