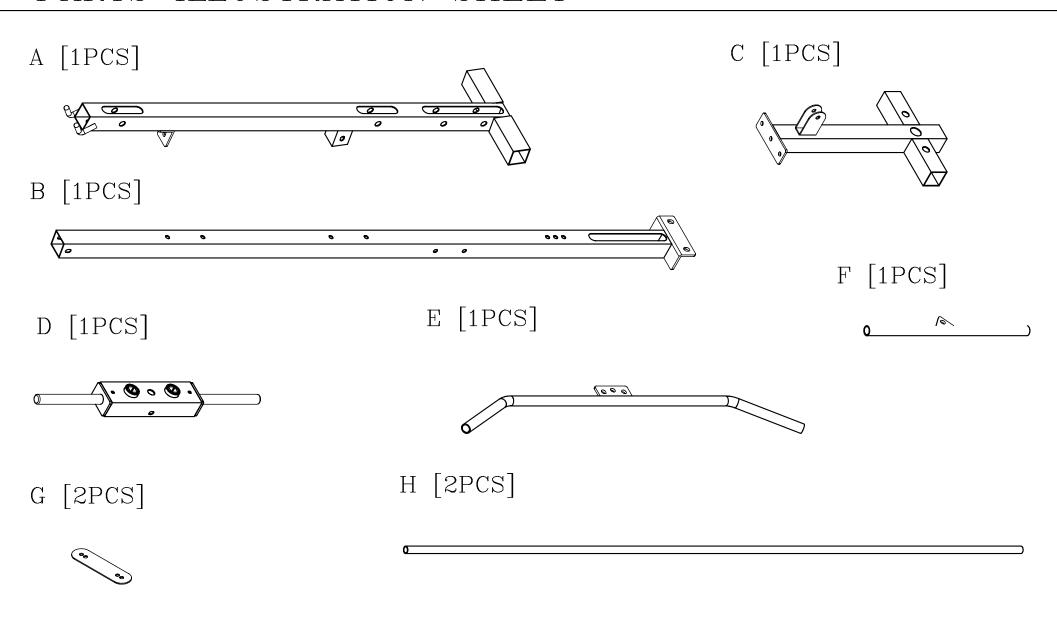

| <i></i>    |
| D11. 3310mm STEEL CABLE                                   | _        |                 | ~       |          |           |          | <b>~</b> € |
| D12. 2965mm STEEL CABLE                                   |          | 1               | . 44 45 | 40 48    | 40 40     | 00       |            |
|                                                           |          |                 |         |          |           |          |            |
| PAGE 1                                                    |          |                 |         |          |           |          |            |
|                                                           |          |                 |         |          |           |          |            |

## PLA-144

#### PARTS ILLUSTRATION SHEET



PAGE 2