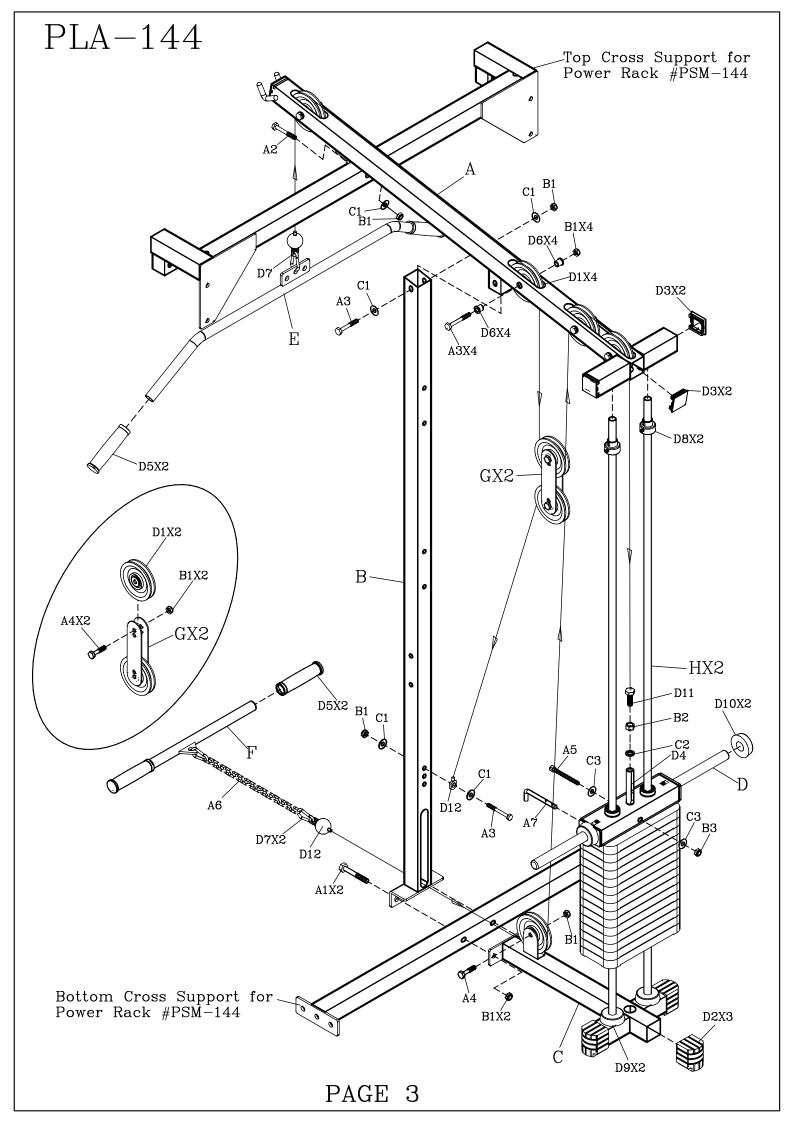

## PLA-144

### HARDWARE ILLUSTRATION SHEET

| A1. M10X75 HEX HEAD BOLT                                  | - [1PCS] | A1              | A2      | A        | 3         | A4       |            |
|-----------------------------------------------------------|----------|-----------------|---------|----------|-----------|----------|------------|
| A3. M10X65 HEX HEAD BOLT                                  |          |                 | OF.     |          | OF .      | Ø.       |            |
| A4. M10X40 HEX HEAD BOLTA5. CAP 3/8"X3 1/2" HEX HEAD BOLT |          |                 |         |          |           |          |            |
| A6. STEEL CHAIN                                           |          | A5              | A6      |          |           | A7       |            |
| A7. PON PIN                                               | L J      | TUTU            |         |          |           | 2        |            |
| B1. M10 NYLON LOCK NUT                                    |          | <b>EMMINIT</b>  |         |          |           |          |            |
| B2. 1/2" LOCK NUT                                         |          |                 |         |          |           |          |            |
| B3. 3/8" NYLON LOCK NUT                                   |          | B1              | В2      | ВЗ       | C1        | C2       | СЗ         |
| C1. M10 (I.D) WASHER                                      |          | _               |         |          | <b>©</b>  |          | (a)        |
| C2. 1/2" SPRING WASHER                                    |          | <b>₽</b>        |         | 9        |           |          |            |
| C3. M10XØ19 (I.D) WASHER                                  |          |                 | DO      | DO       | D         | 4        |            |
| D1. Ø110 PULLEY (9213-001)                                |          |                 | D2      | D3       | D         | 4        |            |
| D2. 50X50 FOOT CAP (9212-003)                             |          | 1 1//@ 18/11/11 |         |          |           | <u> </u> | ,0000000   |
| D3. 50X50 END CAP (9211-005)                              |          | _               |         | ~        |           |          |            |
| D4. WEIGHT SELECTOR BAR (8210-052)                        |          |                 |         |          |           |          |            |
| D5. Ø1"X135 RUBBER GRIP (9212-016)                        |          | טע ן            | D6      | D7       | D8        | D        | 9          |
| D6. Ø16 STEEL BUSHING (9211-041)                          |          |                 | 8       |          | (I)       | 9        |            |
| D7. Ø6 SPRING SNAP LINK (8810-002)                        |          |                 | 3       |          | (i)       |          | 9          |
| D8. Ø3/4" SHAFT COLLAR (9211-046)                         |          |                 | D44     |          | D4.6      | _        |            |
| D9. Ø2 1/2" RUBBER DONUT (9310-010)                       |          |                 | D11     |          | D12       | ડ        |            |
| D10. Ø2 1/2"XØ26 RUBBER DONUT (9310-012)                  |          | _               |         | <u> </u> | <b>II</b> |          | <i></i>    |
| D11. 3310mm STEEL CABLE                                   | _        |                 | ~       |          |           |          | <b>~</b> € |
| D12. 2965mm STEEL CABLE                                   |          | 1               | . 44 45 | 40 48    | 40 40     | 00       |            |
|                                                           |          |                 |         |          |           |          |            |
| PAGE 1                                                    |          |                 |         |          |           |          |            |
|                                                           |          |                 |         |          |           |          |            |